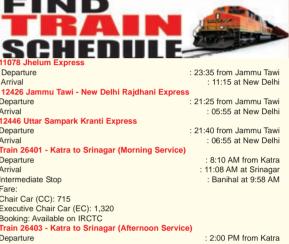

community pride."The revived

Maharani Temple is expected to

once again become a spiritual

| TRAVE             | TIME                |
|-------------------|---------------------|
| Jammu to Srinagar |                     |
| IndiGo            | 10:05 AM - 10:45 AM |
| SpiceJet          | 11:10 AM - 12:00 PM |
| Air India Express | 12:50 PM - 1:40 PM  |
| Air India Express | 1:35 PM - 2:45 PM   |
| IndiGo            | 1:55 PM - 2:35 PM   |
| IndiGo            | 6:40 PM - 7:20 PM   |